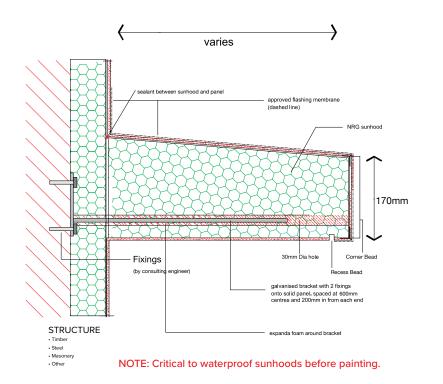

## Sunhoods & Blades

Design Simplicity-Energy Efficient-Building Systems

Combining Sunhoods with NRG Greenboard  $^{\scriptscriptstyle \mathrm{M}}$  Wall Cladding System

NRG Sunhoods and Blades are design for Aesthetic and Energy Efficiency Purposes and are engineered for wind loading, not as a trafficable area (i.e. platform/support area).

| Description (Standard length 2500mm) | Width (mm) | Front Height (mm) | Rear Height (mm) | Bracket Size (mm) |
|--------------------------------------|------------|-------------------|------------------|-------------------|
| Sunhood -Window Awning               | 300mm      | 140/170mm         | 160/210mm        | 200mm             |
| Sunhood -Window Awning               | 450mm      | 140/170mm         | 160/210mm        | 300mm             |
| Sunhood -Window Awning               | 600mm      | 140/170mm         | 160/210mm        | 450mm             |
| Sunhood -Window Awning               | 750mm      | 140/170mm         | 160/210mm        | 600mm             |
| Sunhood -Window Awning               | 900mm      | 140/170mm         | 160/210mm        | 750mm             |
| Blades                               | As Above   | 140/170mm         | 160/170mm        | As Above          |
|                                      |            |                   |                  |                   |