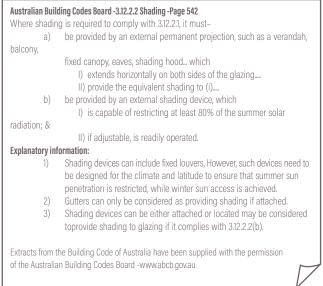

#### Benefits

- Design Simplicity
- Lightweight Construction
- Speed of Installation
- No more costly fabrication or forming-up
- Suitable for Residential, Commercial, Industrial and Refurbishment
- Providing a 'polymer modified, fully reinforced render system'.
- Extensive choice of textures & colour finishes. (applied by licensed trades persons on site)
- Assist in Compliance\* with BCA 2006
  3.12.2.2 -Volume Two-Shading